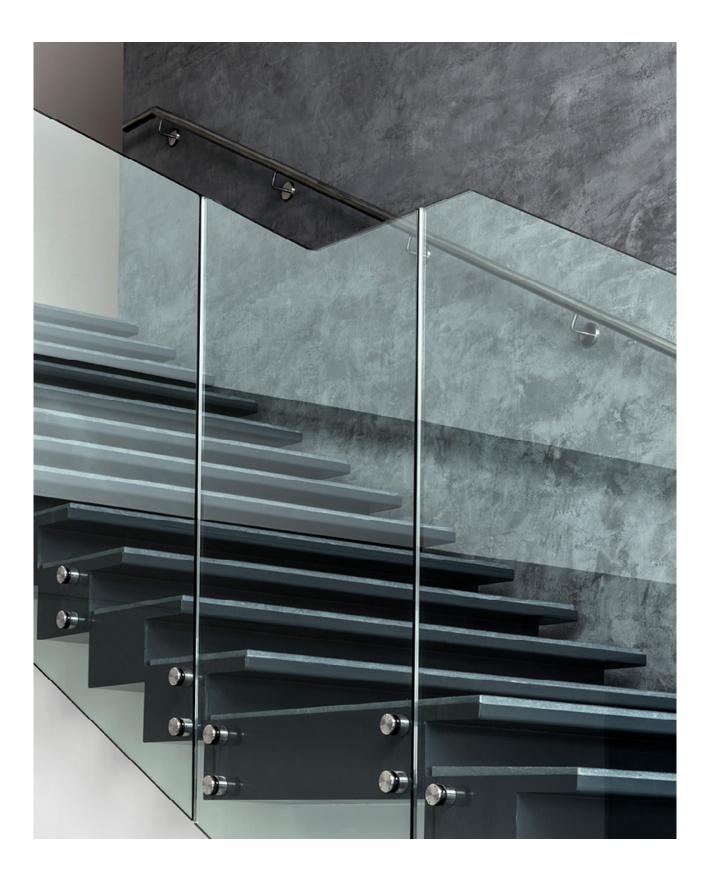

, Shading systems, Claddings Photo credit: Dario Tettamanzi Type of intervention: Upgrade and expansion







#### The project

To renew the SEW campus, Solaro, Lombardini22 conceived the renovation of a block of offices with the addition of a new rectangular body connected to the the existing one, all brought together in a new image façade.

A new façade system has been devised and developed, joining the old to the new building to create a seamless image for the overall complex.

Made by Thema, the sequence of innovative vertical brisesoleils with aluminium honeycomb – in variable sizes to create a totally custom-made wave effect - are a clear reference to speed and to the engines made by SEW.









Thema projects — Office&Building











Thema projects — Office&Building

















Thema projects — Office&Building





# Thema Srl

Via Francesco Petrarca 20 20843 Verano Brianza | Monza Brianza

T + 39 0362 90 94 71 F + 39 0362 90 99 25

info@th-italia.com



#### **Thema Contacts**

Marketing e Communication eventi@th-italia.com

Administration e Accounting contabilita@th-italia.com

Maintenance e Repair customerservice@th-italia.com

Work with us career@th-italia.com

Instagram

Vimeo





@thema\_italia

**ν** Thema Italia

in Thema Italia