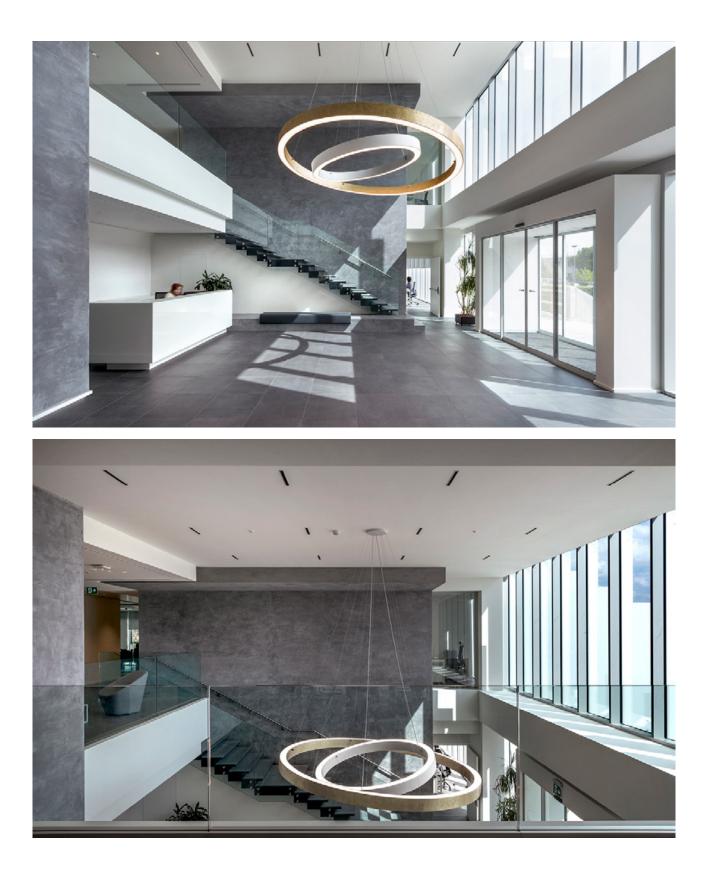

#### Credits

Location: Solaro (Milano) Year: 2018 Customer: Sew-Eurodrive Designer: Lombardini22 General Contractor: Sercos Spa Solutions: Façades, Entrances, Glass railings, Windows, Shading systems, Claddings Photo credit: Dario Tettamanzi Type of intervention: Upgrade and expansion

#### The project

To renew the SEW campus, Solaro, Lombardini22 conceived the renovation of a block of offices with the addition of a new rectangular body connected to the the existing one, all brought together in a new image façade.

A new façade system has been devised and developed, joining the old to the new building to create a seamless image for the overall complex.

Made by Thema, the sequence of innovative vertical brisesoleils with aluminium honeycomb – in variable sizes to create a totally custom-made wave effect - are a clear reference to speed and to the engines made by SEW.