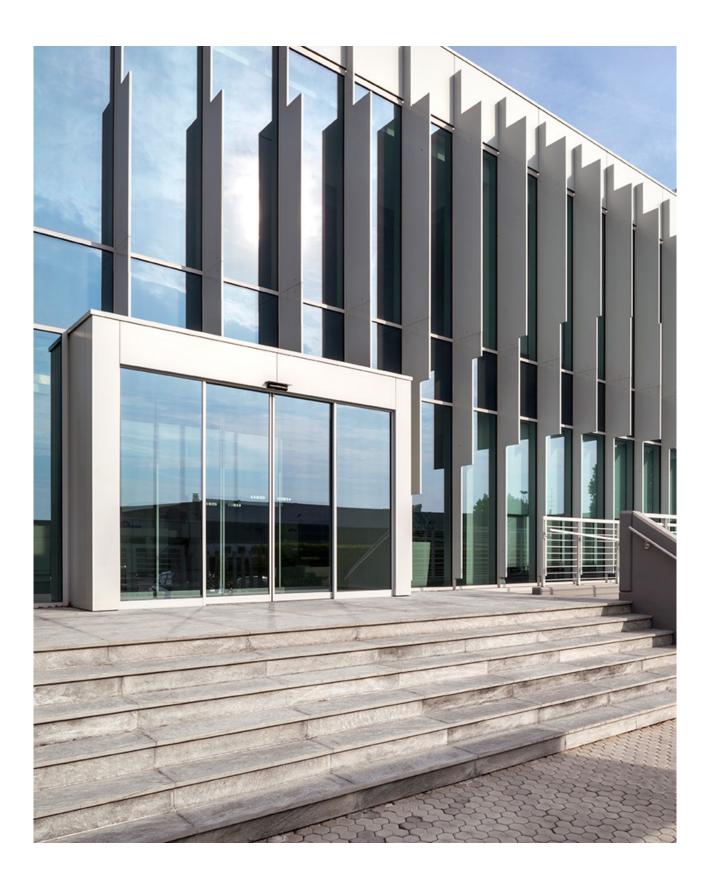

#### Credits

Location: Solaro (Milano) Year: 2018 Customer: Sew-Eurodrive Designer: Lombardini22 General Contractor: Sercos Spa Solutions: Façades, Entrances, Glass railings, Windows, Shading systems, Claddings Photo credit: Dario Tettamanzi Type of intervention: Upgrade and expansion

#### The project

To renew the SEW campus, Solaro, Lombardini22 conceived the renovation of a block of offices with the addition of a new rectangular body connected to the the existing one, all brought together in a new image façade.

A new façade system has been devised and developed, joining the old to the new building to create a seamless image for the overall complex.

Made by Thema, the sequence of innovative vertical brisesoleils with aluminium honeycomb – in variable sizes to create a totally custom-made wave effect - are a clear reference to speed and to the engines made by SEW.