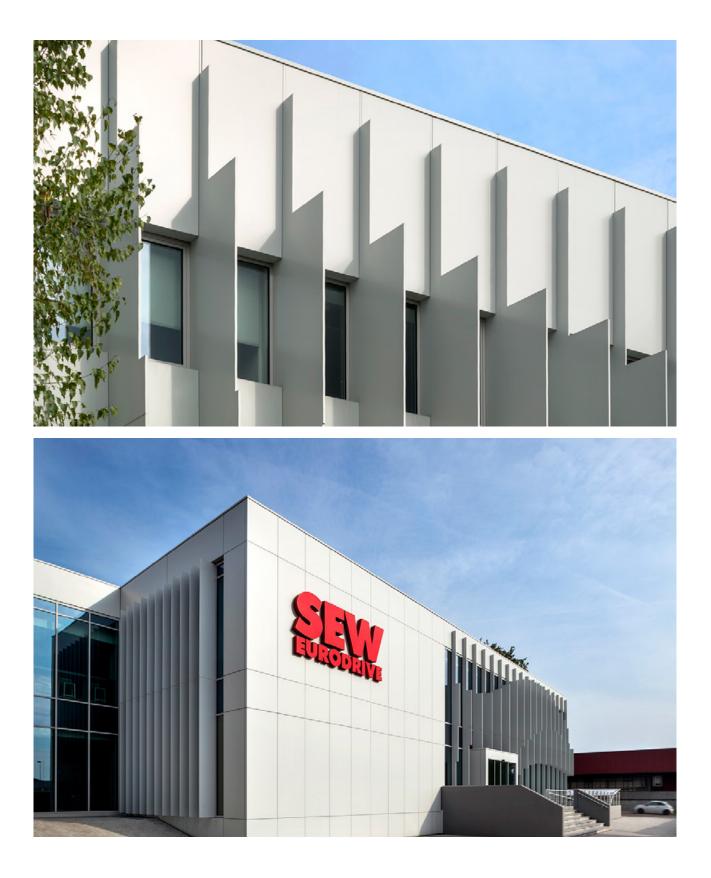

#### Credits

Location: Solaro (Milano) Year: 2018 Customer: Sew-Eurodrive Designer: Lombardini22 General Contractor: Sercos Spa Solutions: Façades, Entrances, Glass railings, Windows, Shading systems, Claddings Photo credit: Dario Tettamanzi Type of intervention: Upgrade and expansion

#### The project

To renew the SEW campus, Solaro, Lombardini22 conceived the renovation of a block of offices with the addition of a new rectangular body connected to the the existing one, all brought together in a new image façade.

A new façade system has been devised and developed, joining the old to the new building to create a seamless image for the overall complex.

Made by Thema, the sequence of innovative vertical brisesoleils with aluminium honeycomb – in variable sizes to create a totally custom-made wave effect - are a clear reference to speed and to the engines made by SEW.