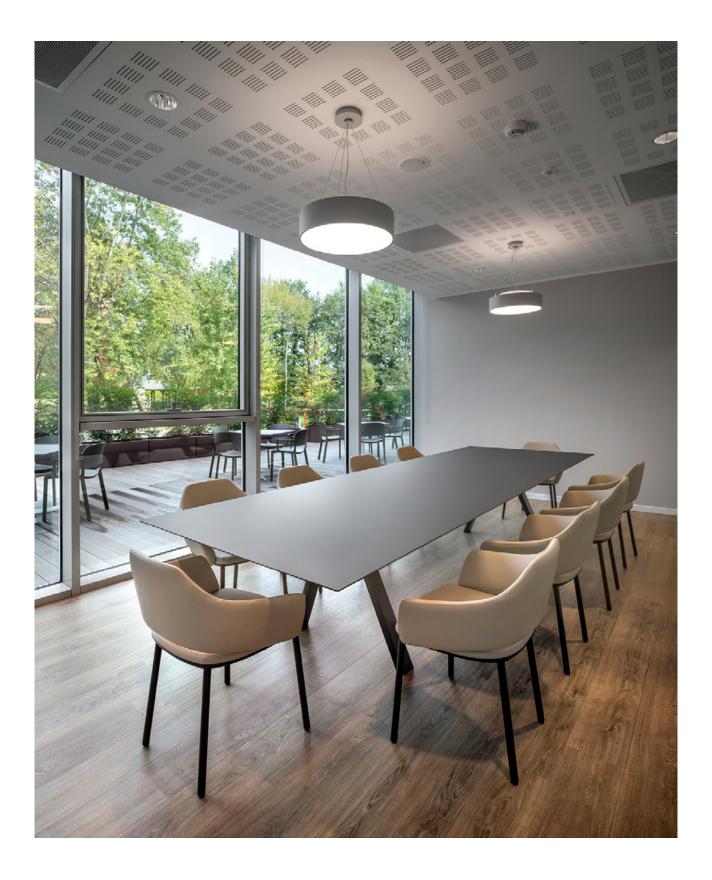

#### Credits

Location: Solaro (Milano) Year: 2018 Customer: Sew-Eurodrive Designer: Lombardini22 General Contractor: Sercos Spa Solutions: Façades, Entrances, Glass railings, Windows, Shading systems, Claddings Photo credit: Dario Tettamanzi Type of intervention: Upgrade and expansion

#### The project

To renew the SEW campus, Solaro, Lombardini22 conceived the renovation of a block of offices with the addition of a new rectangular body connected to the the existing one, all brought together in a new image façade.

A new façade system has been devised and developed, joining the old to the new building to create a seamless image for the overall complex.

Made by Thema, the sequence of innovative vertical brisesoleils with aluminium honeycomb – in variable sizes to create a totally custom-made wave effect - are a clear reference to speed and to the engines made by SEW.