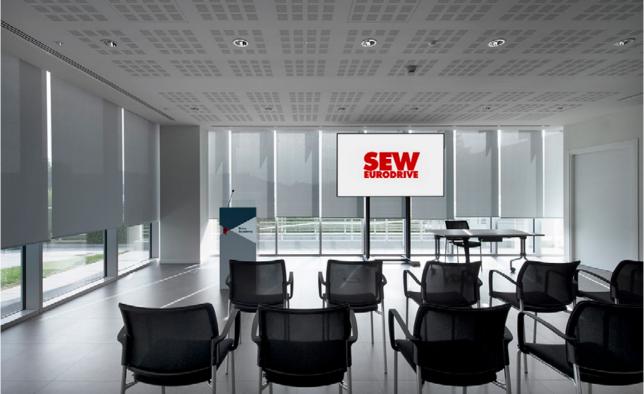

#### Credits

Location: Solaro (Milano) Year: 2018 Customer: Sew-Eurodrive Designer: Lombardini22 General Contractor: Sercos Spa Solutions: Façades, Entrances, Glass railings, Windows, Shading systems, Claddings Photo credit: Dario Tettamanzi Type of intervention: Upgrade and expansion

#### The project

To renew the SEW campus, Solaro, Lombardini22 conceived the renovation of a block of offices with the addition of a new rectangular body connected to the the existing one, all brought together in a new image façade.

A new façade system has been devised and developed, joining the old to the new building to create a seamless image for the overall complex.

Made by Thema, the sequence of innovative vertical brisesoleils with aluminium honeycomb – in variable sizes to create a totally custom-made wave effect - are a clear reference to speed and to the engines made by SEW.