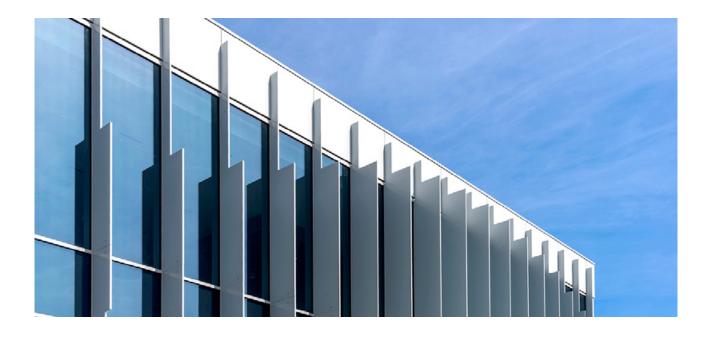

#### Credits

Location: Solaro (Milano) Year: 2018 Customer: Sew-Eurodrive Designer: Lombardini22 General Contractor: Sercos Spa Solutions: Façades, Entrances, Glass railings, Windows, Shading systems, Claddings Photo credit: Dario Tettamanzi Type of intervention: Upgrade and expansion

#### The project

To renew the SEW campus, Solaro, Lombardini22 conceived the renovation of a block of offices with the addition of a new rectangular body connected to the the existing one, all brought together in a new image façade.

A new façade system has been devised and developed, joining the old to the new building to create a seamless image for the overall complex.

Made by Thema, the sequence of innovative vertical brisesoleils with aluminium honeycomb – in variable sizes to create a totally custom-made wave effect - are a clear reference to speed and to the engines made by SEW.