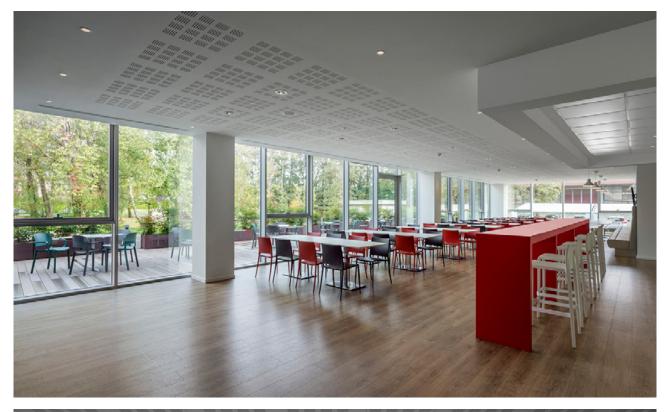

#### Credits

Location: Solaro (Milano) Year: 2018 Customer: Sew-Eurodrive Designer: Lombardini22 General Contractor: Sercos Spa Solutions: Façades, Entrances, Glass railings, Windows, Shading systems, Claddings Photo credit: Dario Tettamanzi Type of intervention: Upgrade and expansion

#### The project

To renew the SEW campus, Solaro, Lombardini22 conceived the renovation of a block of offices with the addition of a new rectangular body connected to the the existing one, all brought together in a new image façade.

A new façade system has been devised and developed, joining the old to the new building to create a seamless image for the overall complex.

Made by Thema, the sequence of innovative vertical brisesoleils with aluminium honeycomb – in variable sizes to create a totally custom-made wave effect - are a clear reference to speed and to the engines made by SEW.