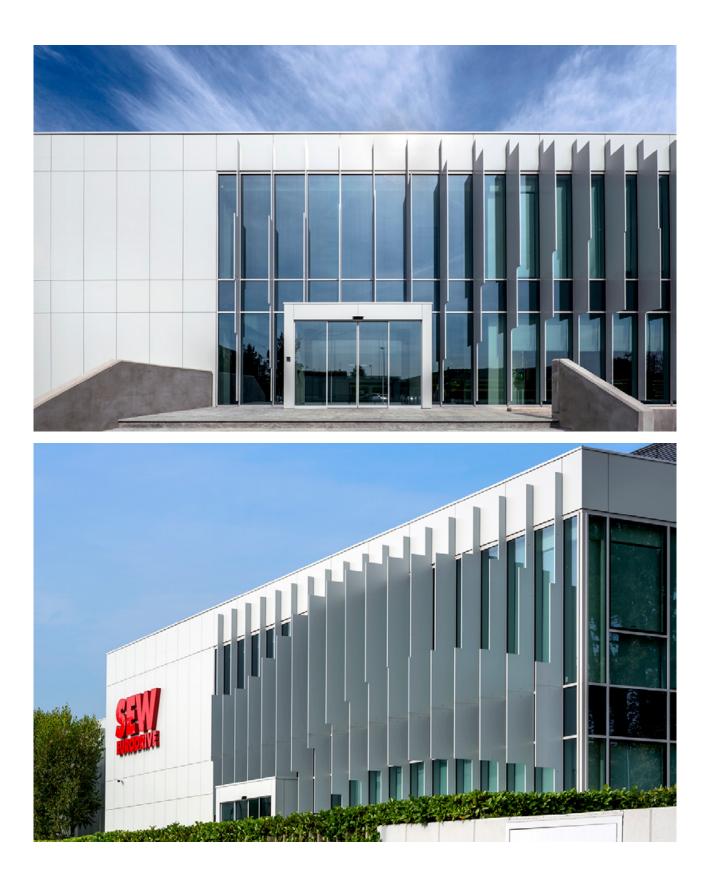

#### Credits

Location: Solaro (Milano) Year: 2018 Customer: Sew-Eurodrive Designer: Lombardini22 General Contractor: Sercos Spa Solutions: Façades, Entrances, Glass railings, Windows, Shading systems, Claddings Photo credit: Dario Tettamanzi Type of intervention: Upgrade and expansion

#### The project

To renew the SEW campus, Solaro, Lombardini22 conceived the renovation of a block of offices with the addition of a new rectangular body connected to the the existing one, all brought together in a new image façade.

A new façade system has been devised and developed, joining the old to the new building to create a seamless image for the overall complex.

Made by Thema, the sequence of innovative vertical brisesoleils with aluminium honeycomb – in variable sizes to create a totally custom-made wave effect - are a clear reference to speed and to the engines made by SEW.