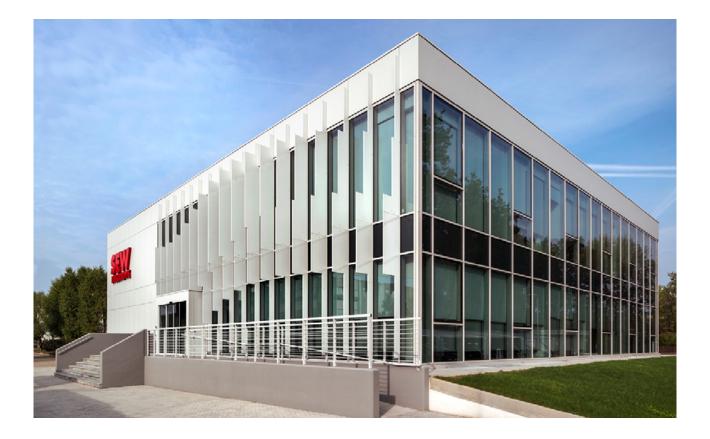

#### Credits

Location: Solaro (Milano) Year: 2018 Customer: Sew-Eurodrive Designer: Lombardini22 General Contractor: Sercos Spa Solutions: Façades, Entrances, Glass railings, Windows, Shading systems, Claddings Photo credit: Dario Tettamanzi Type of intervention: Upgrade and expansion

#### The project

To renew the SEW campus, Solaro, Lombardini22 conceived the renovation of a block of offices with the addition of a new rectangular body connected to the the existing one, all brought together in a new image façade.

A new façade system has been devised and developed, joining the old to the new building to create a seamless image for the overall complex.

Made by Thema, the sequence of innovative vertical brisesoleils with aluminium honeycomb – in variable sizes to create a totally custom-made wave effect - are a clear reference to speed and to the engines made by SEW.