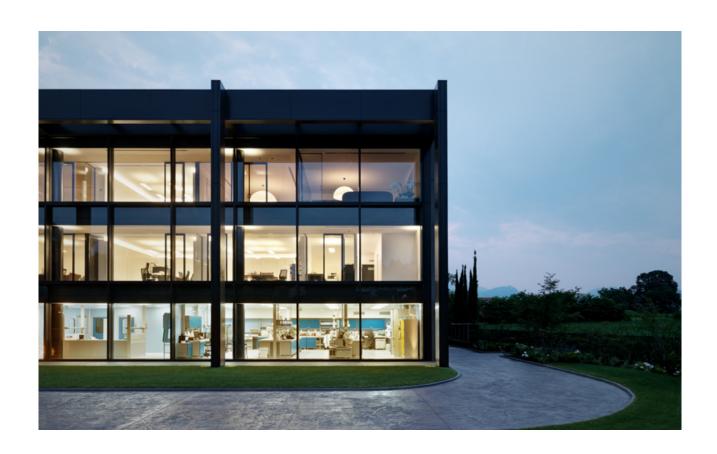

#### **Credits**

Location: Garbagnate Monastero (Lecco)

Year: 2017

Customer: Pharmalife Research

Designer: Luconi Architetti Associati

General Contractor: Pharmalife Research

Solutions: Façades, Shading systems,

Entrances, Skylights, Claddings

Photo credit: Marcello Mariana

Type of intervention: New construction

#### The project

A trademark, balanced complex. developed by Luconi Architetti Associati. The design project for the headquarters of Pharmalife Research, a company that studies medicinal plants and derivatives, as well as developing new cosmetic and plant therapy formulas, integrates a high-tech image with careful use of materials. The building's architecture and the design of the spaces - productive areas with extremely sophisticated plant, research laboratories and offices - come together to define a unitary complex in a prestigious setting.

Thema created a totally custom-made façade using a mix of iron, aluminium and glass, together with covering in alucobond. The seamless structural glazed section uses non-standard-size panes with an integrated shade system: the seamless structure consists of 68 panes, each weighing a tonne. The vast research into glass with the best possible technology to suit the project involved experimenting with 25 different glass samples. Thema is also responsible for the the automatic vestibule and entrance shade, which is totally covered in alucobond.