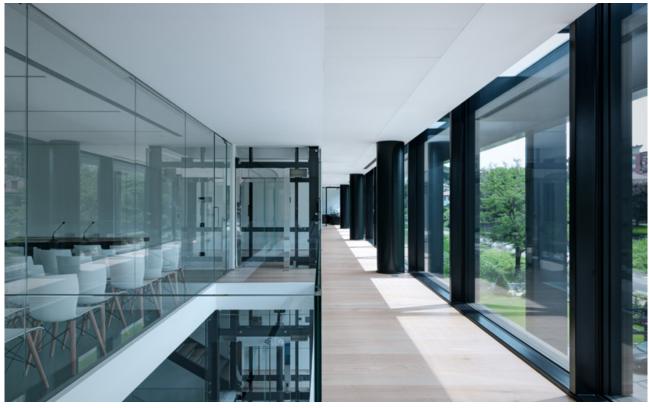

#### The project

A trademark, balanced complex. developed by Luconi Architetti Associati. The design project for the headquarters of Pharmalife Research, a company that studies medicinal plants and derivatives, as well as developing new cosmetic and plant therapy formulas, integrates a high-tech image with careful use of materials. The building's architecture and the design of the spaces - productive areas with extremely sophisticated plant, research laboratories and offices - come together to define a unitary complex in a prestigious setting.

Thema created a totally custom-made façade using a mix of iron, aluminium and glass, together with covering in alucobond. The seamless structural glazed section uses non-standard-size panes with an integrated shade system: the seamless structure consists of 68 panes, each weighing a tonne. The vast research into glass with the best possible technology to suit the project involved experimenting with 25 different glass samples. Thema is also responsible for the the automatic vestibule and entrance shade, which is totally covered in alucobond.