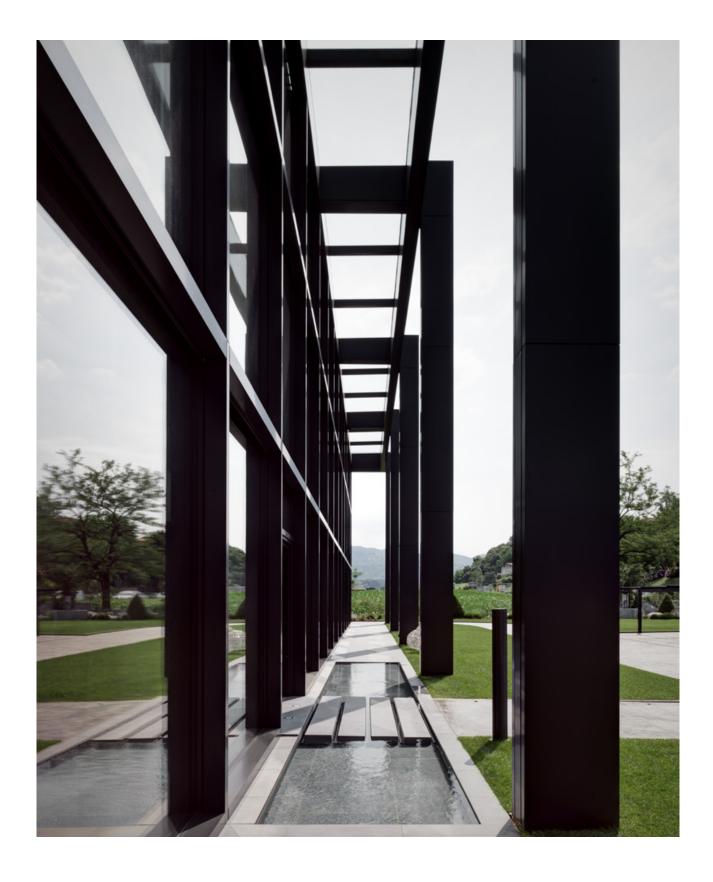

Thema created a totally custom-made façade using a mix of iron, aluminium and glass, together with covering in alucobond. The seamless structural glazed section uses non-standard-size panes with an integrated shade system: the seamless structure consists of 68 panes, each weighing a tonne. The vast research into glass with the best possible technology to suit the project involved experimenting with 25 different glass samples. Thema is also responsible for the the automatic vestibule and entrance shade, which is totally covered in alucobond.