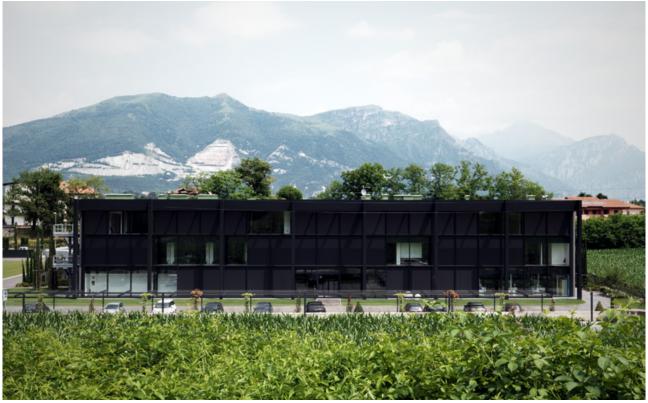

#### The project

A trademark, balanced complex. developed by Luconi Architetti Associati. The design project for the headquarters of Pharmalife Research, a company that studies medicinal plants and derivatives, as well as developing new cosmetic and plant therapy formulas, integrates a high-tech image with careful use of materials. The building's architecture and the design of the spaces - productive areas with extremely sophisticated plant, research laboratories and offices - come together to define a unitary complex in a prestigious setting.

Thema created a totally custom-made façade using a mix of iron, aluminium and glass, together with covering in alucobond. The seamless structural glazed section uses non-standard-size panes with an integrated shade system: the seamless structure consists of 68 panes, each weighing a tonne. The vast research into glass with the best possible technology to suit the project involved experimenting with 25 different glass samples. Thema is also responsible for the the automatic vestibule and entrance shade, which is totally covered in alucobond.