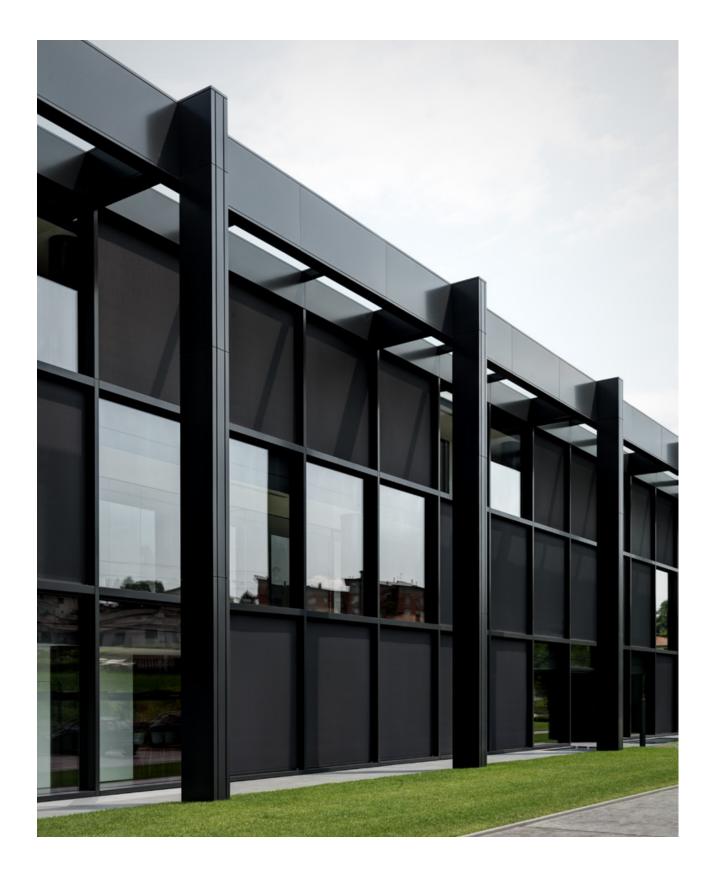

#### The project

A trademark, balanced complex. developed by Luconi Architetti Associati. The design project for the headquarters of Pharmalife Research, a company that studies medicinal plants and derivatives, as well as developing new cosmetic and plant therapy formulas, integrates a high-tech image with careful use of materials. The building's architecture and the design of the spaces - productive areas with extremely sophisticated plant, research laboratories and offices - come together to define a unitary complex in a prestigious setting.

Thema created a totally custom-made façade using a mix of iron, aluminium and glass, together with covering in alucobond. The seamless structural glazed section uses non-standard-size panes with an integrated shade system: the seamless structure consists of 68 panes, each weighing a tonne. The vast research into glass with the best possible technology to suit the project involved experimenting with 25 different glass samples. Thema is also responsible for the the automatic vestibule and entrance shade, which is totally covered in alucobond.