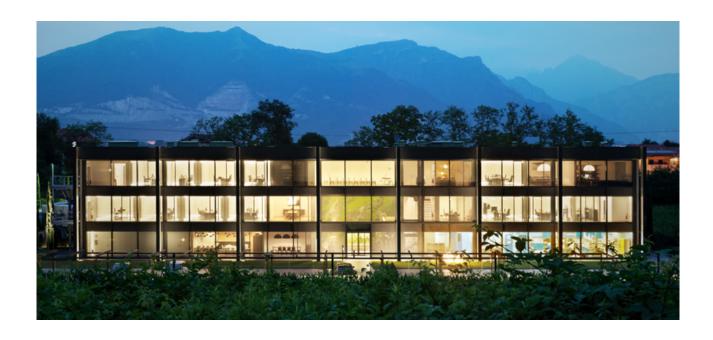

#### **Credits**

Location: Garbagnate Monastero (Lecco)

Year: 2017

Customer: Pharmalife Research

Designer: Luconi Architetti Associati

General Contractor: Pharmalife Research

Solutions: Façades, Shading systems,

Entrances, Skylights, Claddings

Photo credit: Marcello Mariana

Type of intervention: New construction

#### The project

A trademark, balanced complex. developed by Luconi Architetti Associati. The design project for the headquarters of Pharmalife Research, a company that studies medicinal plants and derivatives, as well as developing new cosmetic and plant therapy formulas, integrates a high-tech image with careful use of materials. The building's architecture and the design of the spaces - productive areas with extremely sophisticated plant, research laboratories and offices - come together to define a unitary complex in a prestigious setting.

Thema created a totally custom-made façade using a mix of iron, aluminium and glass, together with covering in alucobond. The seamless structural glazed section uses non-standard-size panes with an integrated shade system: the seamless structure consists of 68 panes, each weighing a tonne. The vast research into glass with the best possible technology to suit the project involved experimenting with 25 different glass samples. Thema is also responsible for the the automatic vestibule and entrance shade, which is totally covered in alucobond.