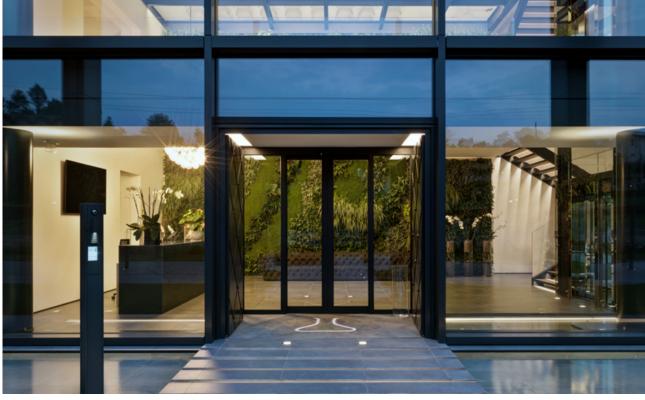

Thema created a totally custom-made façade using a mix of iron, aluminium and glass, together with covering in alucobond. The seamless structural glazed section uses non-standard-size panes with an integrated shade system: the seamless structure consists of 68 panes, each weighing a tonne. The vast research into glass with the best possible technology to suit the project involved experimenting with 25 different glass samples. Thema is also responsible for the the automatic vestibule and entrance shade, which is totally covered in alucobond.