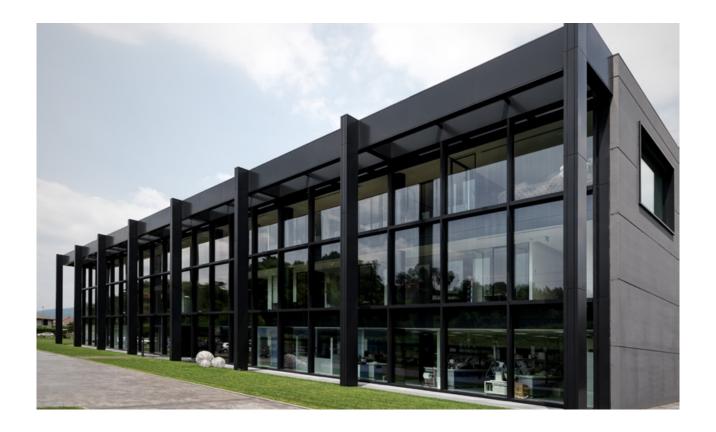

#### The project

A trademark, balanced complex. developed by Luconi Architetti Associati. The design project for the headquarters of Pharmalife Research, a company that studies medicinal plants and derivatives, as well as developing new cosmetic and plant therapy formulas, integrates a high-tech image with careful use of materials. The building's architecture and the design of the spaces - productive areas with extremely sophisticated plant, research laboratories and offices - come together to define a unitary complex in a prestigious setting.

Thema created a totally custom-made façade using a mix of iron, aluminium and glass, together with covering in alucobond. The seamless structural glazed section uses non-standard-size panes with an integrated shade system: the seamless structure consists of 68 panes, each weighing a tonne. The vast research into glass with the best possible technology to suit the project involved experimenting with 25 different glass samples. Thema is also responsible for the the automatic vestibule and entrance shade, which is totally covered in alucobond.