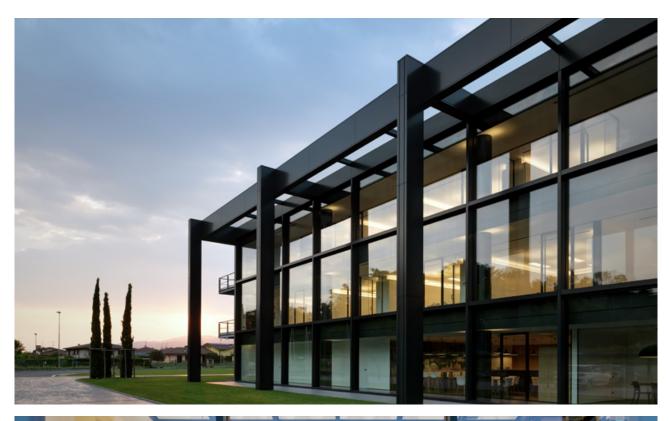

#### The project

A trademark, balanced complex. developed by Luconi Architetti Associati. The design project for the headquarters of Pharmalife Research, a company that studies medicinal plants and derivatives, as well as developing new cosmetic and plant therapy formulas, integrates a high-tech image with careful use of materials. The building's architecture and the design of the spaces - productive areas with extremely sophisticated plant, research laboratories and offices - come together to define a unitary complex in a prestigious setting.

Thema created a totally custom-made façade using a mix of iron, aluminium and glass, together with covering in alucobond. The seamless structural glazed section uses non-standard-size panes with an integrated shade system: the seamless structure consists of 68 panes, each weighing a tonne. The vast research into glass with the best possible technology to suit the project involved experimenting with 25 different glass samples. Thema is also responsible for the the automatic vestibule and entrance shade, which is totally covered in alucobond.