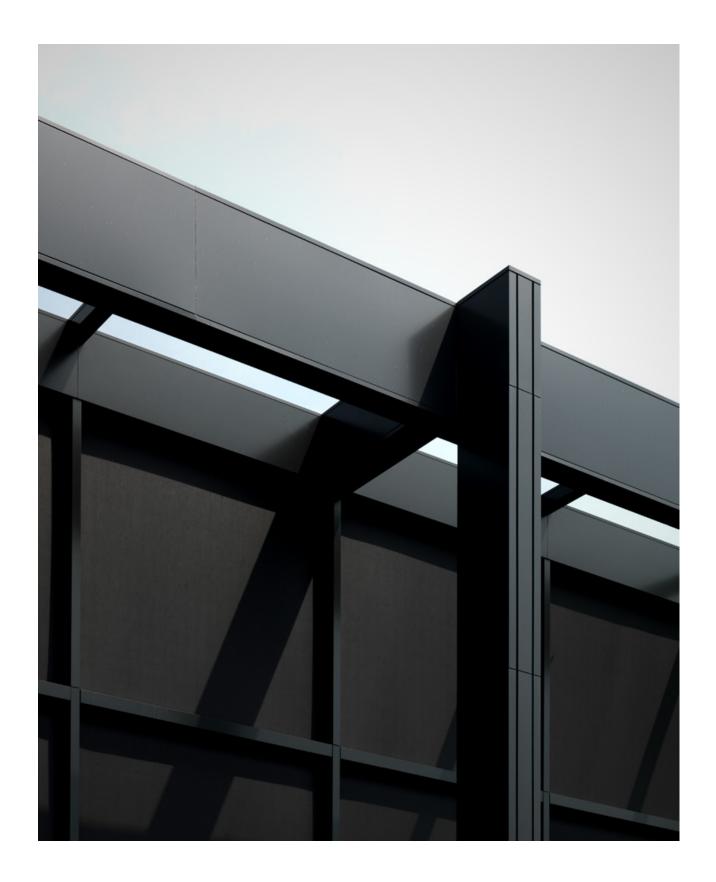

Thema created a totally custom-made façade using a mix of iron, aluminium and glass, together with covering in alucobond. The seamless structural glazed section uses non-standard-size panes with an integrated shade system: the seamless structure consists of 68 panes, each weighing a tonne. The vast research into glass with the best possible technology to suit the project involved experimenting with 25 different glass samples. Thema is also responsible for the the automatic vestibule and entrance shade, which is totally covered in alucobond.