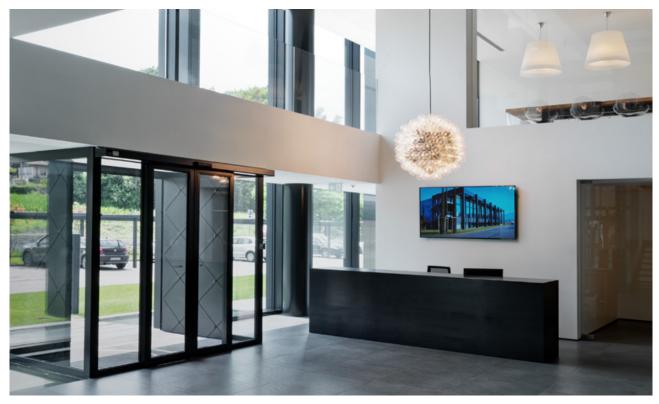

Thema created a totally custom-made façade using a mix of iron, aluminium and glass, together with covering in alucobond. The seamless structural glazed section uses non-standard-size panes with an integrated shade system: the seamless structure consists of 68 panes, each weighing a tonne. The vast research into glass with the best possible technology to suit the project involved experimenting with 25 different glass samples. Thema is also responsible for the the automatic vestibule and entrance shade, which is totally covered in alucobond.