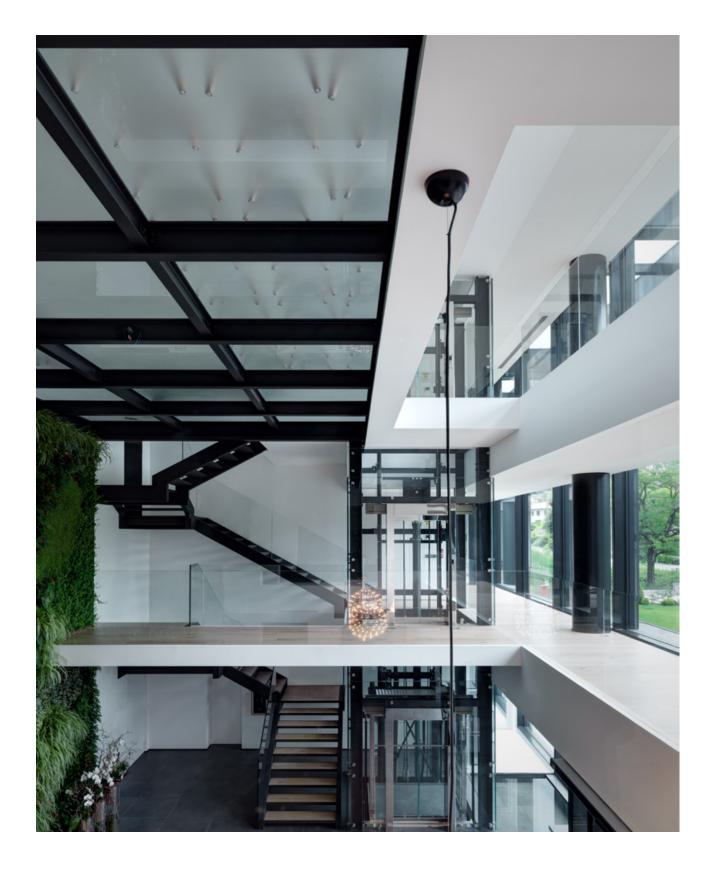

#### The project

A trademark, balanced complex. developed by Luconi Architetti Associati. The design project for the headquarters of Pharmalife Research, a company that studies medicinal plants and derivatives, as well as developing new cosmetic and plant therapy formulas, integrates a high-tech image with careful use of materials. The building's architecture and the design of the spaces - productive areas with extremely sophisticated plant, research laboratories and offices - come together to define a unitary complex in a prestigious setting.

Thema created a totally custom-made façade using a mix of iron, aluminium and glass, together with covering in alucobond. The seamless structural glazed section uses non-standard-size panes with an integrated shade system: the seamless structure consists of 68 panes, each weighing a tonne. The vast research into glass with the best possible technology to suit the project involved experimenting with 25 different glass samples. Thema is also responsible for the the automatic vestibule and entrance shade, which is totally covered in alucobond.