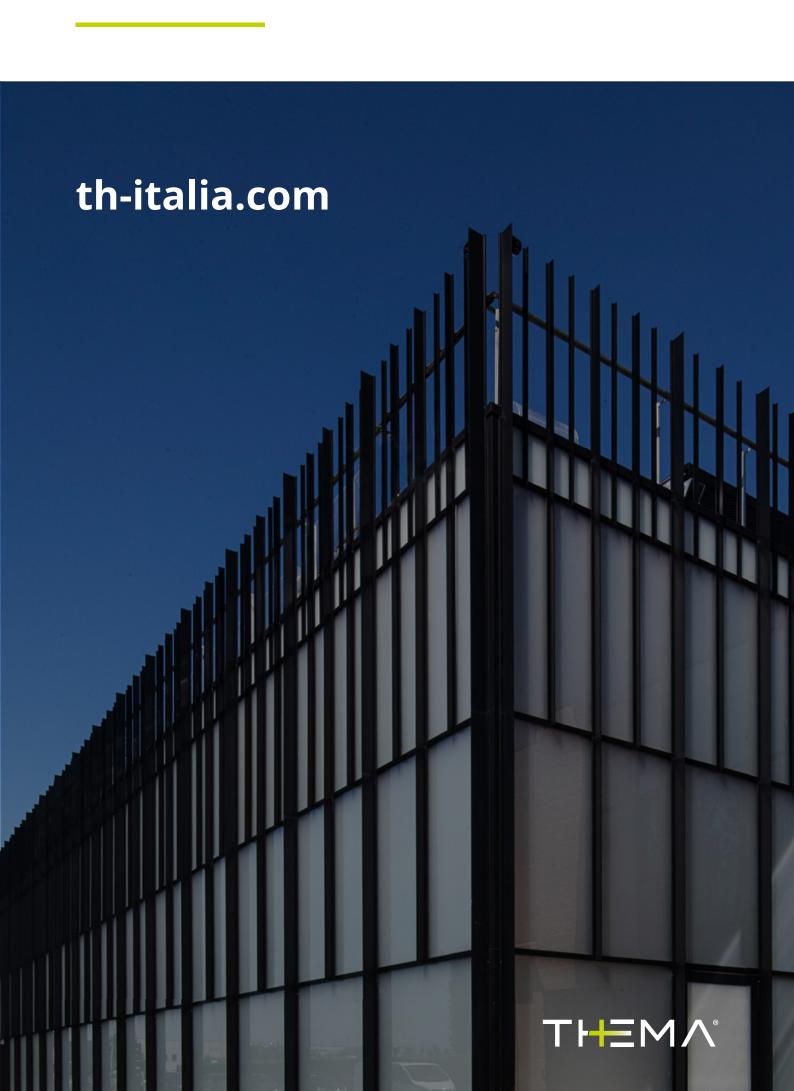

#### The project

A trademark, balanced complex. developed by Luconi Architetti Associati. The design project for the headquarters of Pharmalife Research, a company that studies medicinal plants and derivatives, as well as developing new cosmetic and plant therapy formulas, integrates a high-tech image with careful use of materials. The building's architecture and the design of the spaces - productive areas with extremely sophisticated plant, research laboratories and offices - come together to define a unitary complex in a prestigious setting.

Thema created a totally custom-made façade using a mix of iron, aluminium and glass, together with covering in alucobond. The seamless structural glazed section uses non-standard-size panes with an integrated shade system: the seamless structure consists of 68 panes, each weighing a tonne. The vast research into glass with the best possible technology to suit the project involved experimenting with 25 different glass samples. Thema is also responsible for the the automatic vestibule and entrance shade, which is totally covered in alucobond.