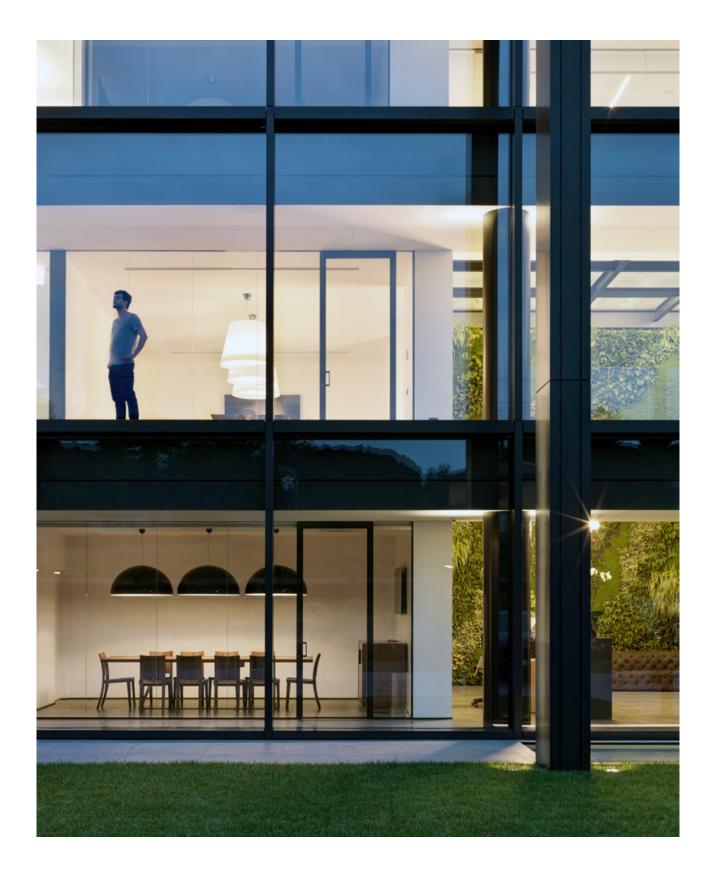

#### The project

A trademark, balanced complex. developed by Luconi Architetti Associati. The design project for the headquarters of Pharmalife Research, a company that studies medicinal plants and derivatives, as well as developing new cosmetic and plant therapy formulas, integrates a high-tech image with careful use of materials. The building's architecture and the design of the spaces - productive areas with extremely sophisticated plant, research laboratories and offices - come together to define a unitary complex in a prestigious setting.

Thema created a totally custom-made façade using a mix of iron, aluminium and glass, together with covering in alucobond. The seamless structural glazed section uses non-standard-size panes with an integrated shade system: the seamless structure consists of 68 panes, each weighing a tonne. The vast research into glass with the best possible technology to suit the project involved experimenting with 25 different glass samples. Thema is also responsible for the the automatic vestibule and entrance shade, which is totally covered in alucobond.