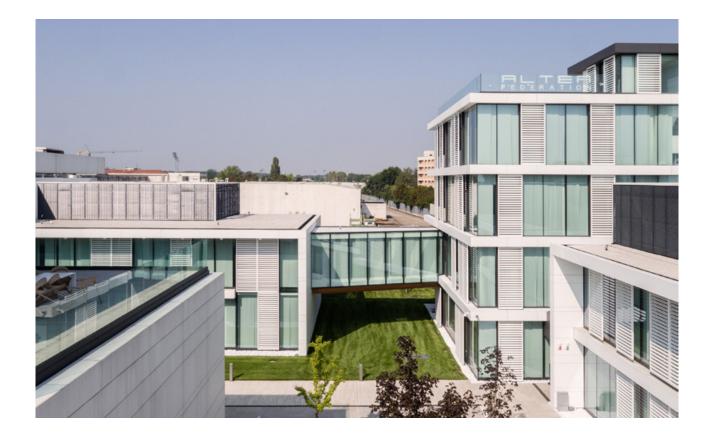

#### The project

Designed by J+S, these vast executive offices in Parma combine local traditions with modern flair: the rural origins of the architecture, immersed in the countryside, have been restored with a very careful eye to preserving the structure and the original materials.

Five buildings in 100% dry wood construction, designed to be sustainable. These are characterised by a simple architectural style and intelligent use of space, and have become a distinctive feature for the whole area.

Thema's contribution to the project involved building the façade system, inserting windows and a glass walkway to connect two buildings.

Thema projects — Office&Building

Thema projects — Office&Building