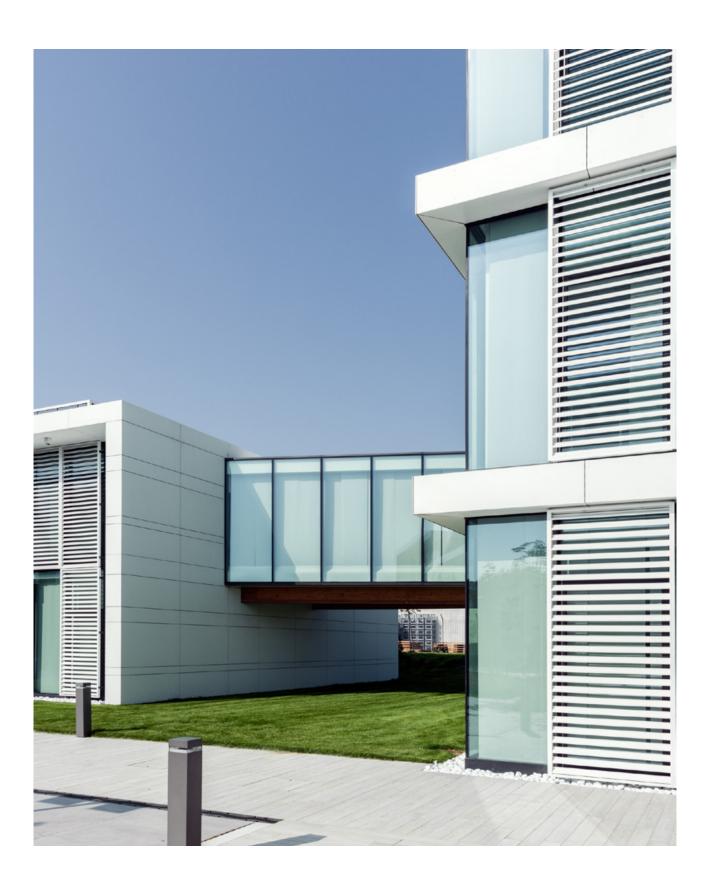

#### The project

Designed by J+S, these vast executive offices in Parma combine local traditions with modern flair: the rural origins of the architecture, immersed in the countryside, have been restored with a very careful eye to preserving the structure and the original materials.

Five buildings in 100% dry wood construction, designed to be sustainable. These are characterised by a simple architectural style and intelligent use of space, and have become a distinctive feature for the whole area.

Thema's contribution to the project involved building the façade system, inserting windows and a glass walkway to connect two buildings.

Thema projects — Office&Building

Thema projects — Office&Building