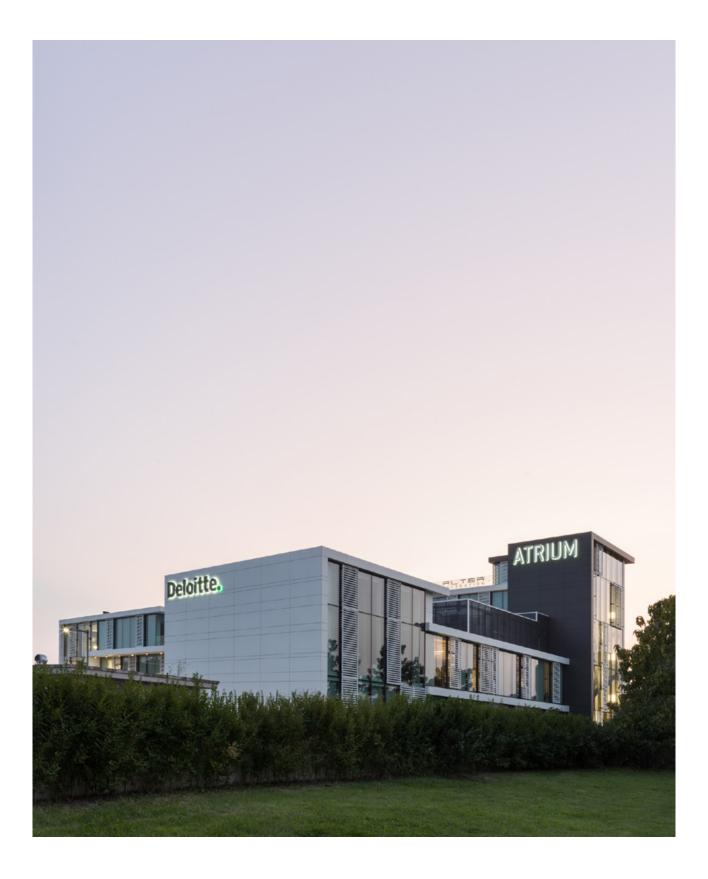

#### The project

Designed by J+S, these vast executive offices in Parma combine local traditions with modern flair: the rural origins of the architecture, immersed in the countryside, have been restored with a very careful eye to preserving the structure and the original materials.

Five buildings in 100% dry wood construction, designed to be sustainable. These are characterised by a simple architectural style and intelligent use of space, and have become a distinctive feature for the whole area.

Thema's contribution to the project involved building the façade system, inserting windows and a glass walkway to connect two buildings.

Thema projects — Office&Building

Thema projects — Office&Building