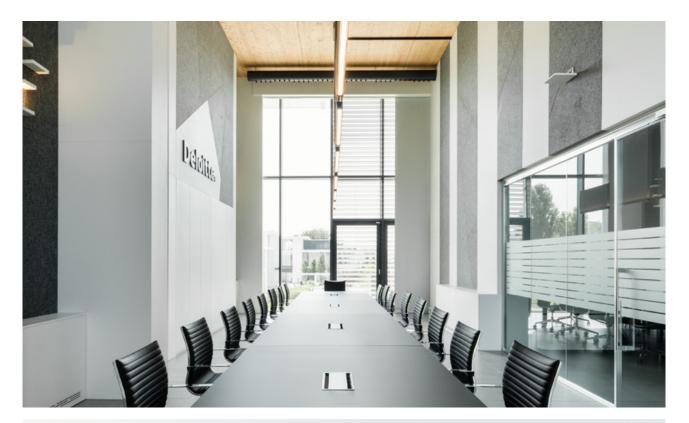

#### The project

Designed by J+S, these vast executive offices in Parma combine local traditions with modern flair: the rural origins of the architecture, immersed in the countryside, have been restored with a very careful eye to preserving the structure and the original materials.

Five buildings in 100% dry wood construction, designed to be sustainable. These are characterised by a simple architectural style and intelligent use of space, and have become a distinctive feature for the whole area.

Thema's contribution to the project involved building the façade system, inserting windows and a glass walkway to connect two buildings.

Thema projects — Office&Building

Thema projects — Office&Building