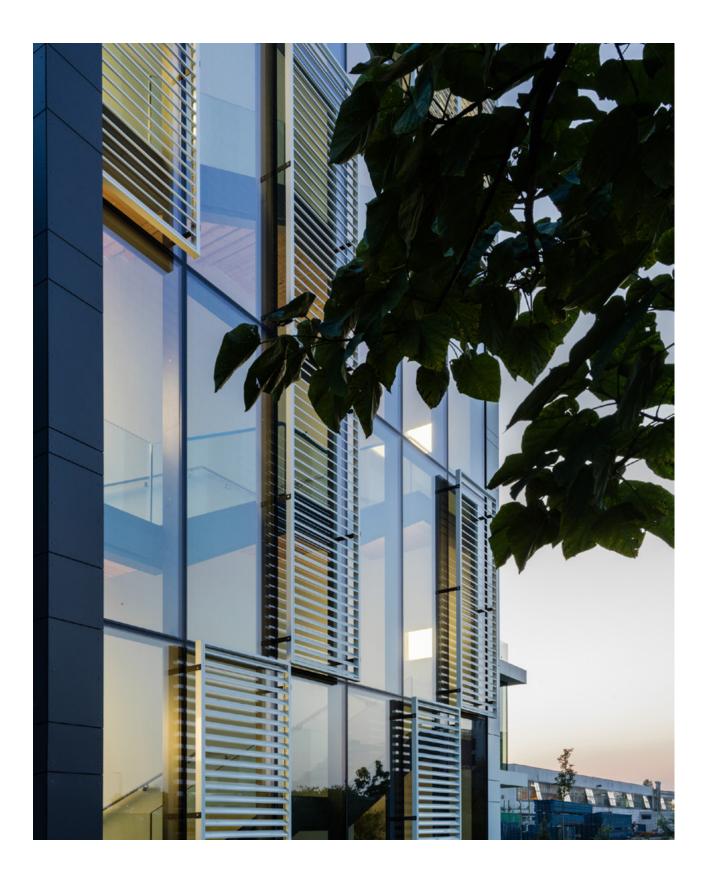

#### The project

Designed by J+S, these vast executive offices in Parma combine local traditions with modern flair: the rural origins of the architecture, immersed in the countryside, have been restored with a very careful eye to preserving the structure and the original materials.

Five buildings in 100% dry wood construction, designed to be sustainable. These are characterised by a simple architectural style and intelligent use of space, and have become a distinctive feature for the whole area.

Thema's contribution to the project involved building the façade system, inserting windows and a glass walkway to connect two buildings.

Thema projects — Office&Building

Thema projects — Office&Building