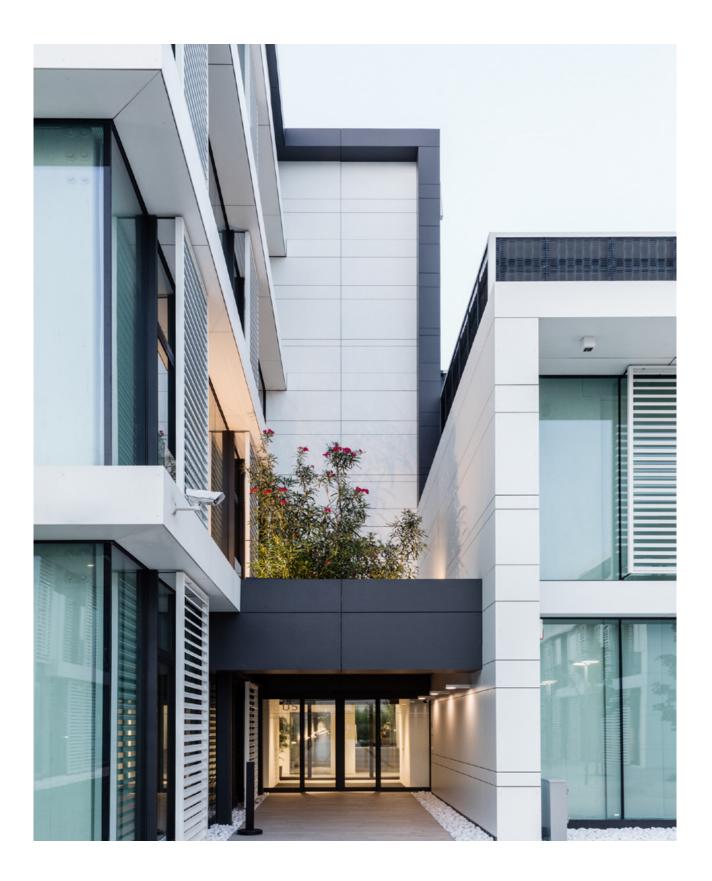

#### The project

Designed by J+S, these vast executive offices in Parma combine local traditions with modern flair: the rural origins of the architecture, immersed in the countryside, have been restored with a very careful eye to preserving the structure and the original materials.

Five buildings in 100% dry wood construction, designed to be sustainable. These are characterised by a simple architectural style and intelligent use of space, and have become a distinctive feature for the whole area.

Thema's contribution to the project involved building the façade system, inserting windows and a glass walkway to connect two buildings.

Thema projects — Office&Building

Thema projects — Office&Building