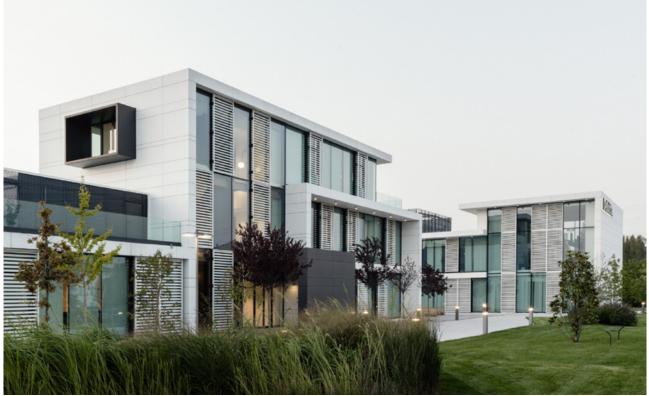

## A green citadel for office use. A wide-ranging and ambitious project

#### The project

Designed by J+S, these vast executive offices in Parma combine local traditions with modern flair: the rural origins of the architecture, immersed in the countryside, have been restored with a very careful eye to preserving the structure and the original materials.

Five buildings in 100% dry wood construction, designed to be sustainable. These are characterised by a simple architectural style and intelligent use of space, and have become a distinctive feature for the whole area.

Thema's contribution to the project involved building the façade system, inserting windows and a glass walkway to connect two buildings.

Thema projects — Office&Building

Thema projects — Office&Building