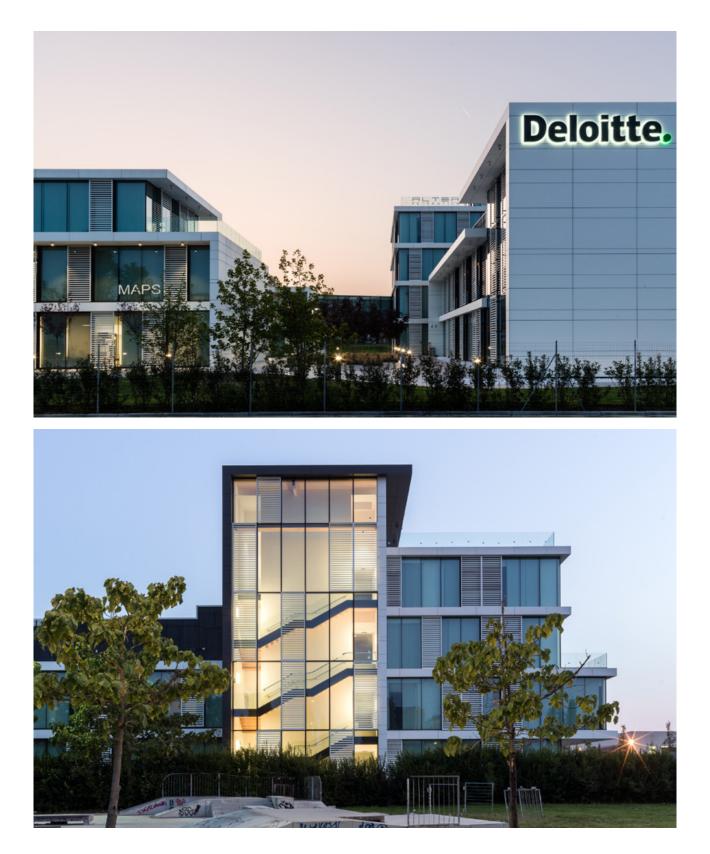

#### The project

Designed by J+S, these vast executive offices in Parma combine local traditions with modern flair: the rural origins of the architecture, immersed in the countryside, have been restored with a very careful eye to preserving the structure and the original materials.

Five buildings in 100% dry wood construction, designed to be sustainable. These are characterised by a simple architectural style and intelligent use of space, and have become a distinctive feature for the whole area.

Thema's contribution to the project involved building the façade system, inserting windows and a glass walkway to connect two buildings.

Thema projects — Office&Building

Thema projects — Office&Building