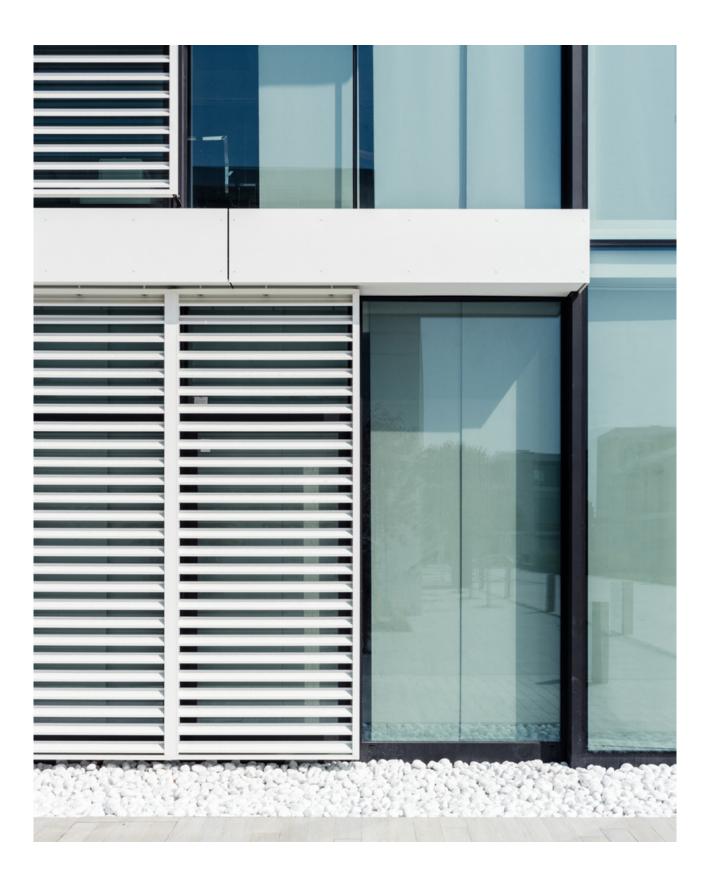

Thema's contribution to the project involved building the façade system, inserting windows and a glass walkway to connect two buildings.

Thema projects — Office&Building

Thema projects — Office&Building