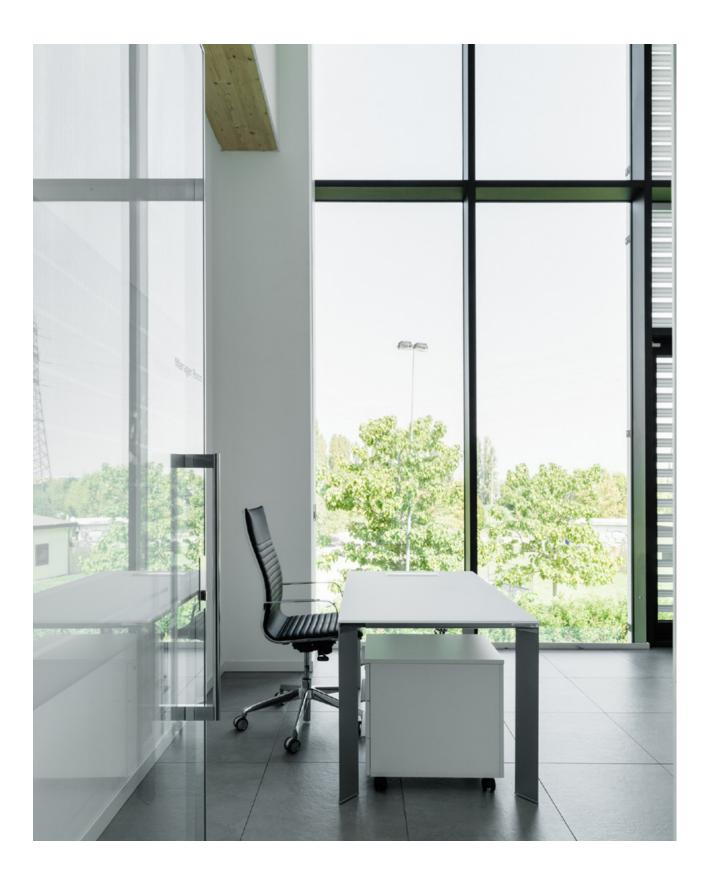

#### The project

Designed by J+S, these vast executive offices in Parma combine local traditions with modern flair: the rural origins of the architecture, immersed in the countryside, have been restored with a very careful eye to preserving the structure and the original materials.

Five buildings in 100% dry wood construction, designed to be sustainable. These are characterised by a simple architectural style and intelligent use of space, and have become a distinctive feature for the whole area.

Thema's contribution to the project involved building the façade system, inserting windows and a glass walkway to connect two buildings.

Thema projects — Office&Building

Thema projects — Office&Building