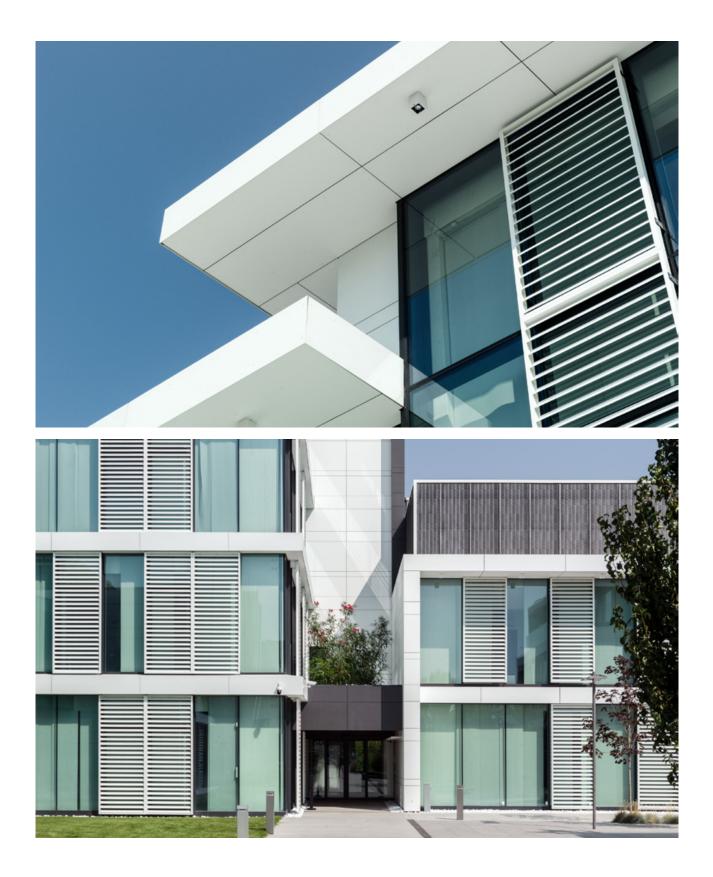

#### The project

Designed by J+S, these vast executive offices in Parma combine local traditions with modern flair: the rural origins of the architecture, immersed in the countryside, have been restored with a very careful eye to preserving the structure and the original materials.

Five buildings in 100% dry wood construction, designed to be sustainable. These are characterised by a simple architectural style and intelligent use of space, and have become a distinctive feature for the whole area.

Thema's contribution to the project involved building the façade system, inserting windows and a glass walkway to connect two buildings.

Thema projects — Office&Building

Thema projects — Office&Building